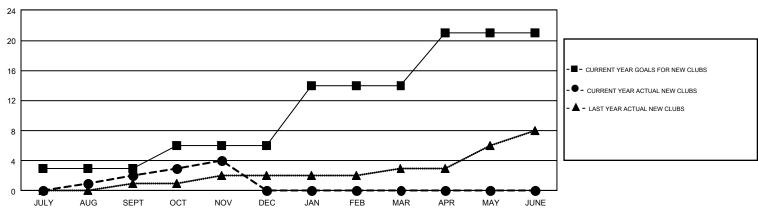

## GMT Constitutional Area 7, Group A

GMT: WAYNE OAKES

REPORT DOES NOT INCLUDE CLUBS IN UNDISTRICTED AREAS.

| Clubs         |               |             |               | Members               |                           |                         |                                                    |  |
|---------------|---------------|-------------|---------------|-----------------------|---------------------------|-------------------------|----------------------------------------------------|--|
|               | RESULTS FO    | R 2017-2018 |               | RESULTS FOR 2017-2018 |                           |                         |                                                    |  |
| QUARTER       | NEW CLUB GOAL | NEW CLUBS   | DROPPED CLUBS | QUARTER               | MEMBER GROWTH NET<br>GOAL | MEMBER GROWTH<br>ACTUAL | DROPPED<br>MEMBERS ACTUAL<br>(including transfers) |  |
| JULY/AUG/SEPT | 3             | 2           | 7             | JULY/AUG/SEPT         | 139                       | 855                     | 812                                                |  |
| OCT/NOV/DEC   | 3             | 2           | 3             | OCT/NOV/DEC           | 100                       | 505                     | 624                                                |  |
| JAN/FEB/MAR   | 8             | 0           | 0             | JAN/FEB/MAR           | 246                       | 0                       | 0                                                  |  |
| APR/MAY/JUNE  | 7             | 0           | 0             | APR/MAY/JUNE          | 226                       | 0                       | 0                                                  |  |