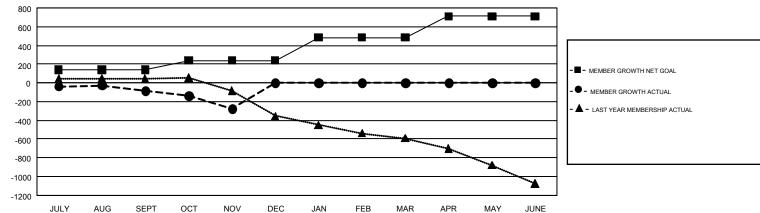

## GMT Constitutional Area 7, Group A

GMT: WAYNE OAKES

REPORT DOES NOT INCLUDE CLUBS IN UNDISTRICTED AREAS.

| Clubs         |               |             |               | Members               |                           |                         |                                                    |  |
|---------------|---------------|-------------|---------------|-----------------------|---------------------------|-------------------------|----------------------------------------------------|--|
|               | RESULTS FO    | R 2017-2018 |               | RESULTS FOR 2017-2018 |                           |                         |                                                    |  |
| QUARTER       | NEW CLUB GOAL | NEW CLUBS   | DROPPED CLUBS | QUARTER               | MEMBER GROWTH NET<br>GOAL | MEMBER GROWTH<br>ACTUAL | DROPPED<br>MEMBERS ACTUAL<br>(including transfers) |  |
| JULY/AUG/SEPT | 3             | 2           | 7             | JULY/AUG/SEPT         | 139                       | 855                     | 812                                                |  |
| OCT/NOV/DEC   | 3             | 2           | 3             | OCT/NOV/DEC           | 100                       | 505                     | 624                                                |  |
| JAN/FEB/MAR   | 8             | 0           | 0             | JAN/FEB/MAR           | 246                       | 0                       | 0                                                  |  |
| APR/MAY/JUNE  | 7             | 0           | 0             | APR/MAY/JUNE          | 226                       | 0                       | 0                                                  |  |